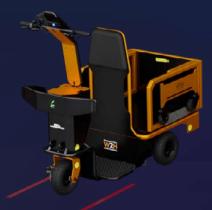

#### Detachable Load Tray

Upto 250 Kgs\*

15-25 Km/Charge

1200 x 1000 mm

1900 x 1040 x 1345 mm

Scanning Solution, Quick Detachable Load Tray

Increase Putaway Speed by 2x

Scan For More Details