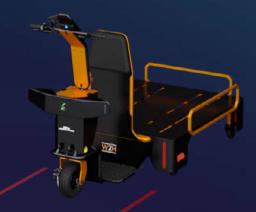

| Basic \ | Variant |
|---------|---------|
|         |         |

Upto 200 Kgs\*

15-25 Km/Charge

640 x 740 mm

1364 x 640 x 1345 mm

Scanning Solution, Detachable cage

Increase Picking Speed by 2x