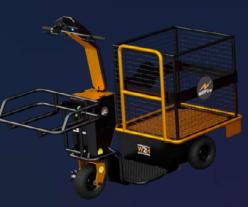

#### Foldable Load Tray

Upto 250 Kgs\*

15-25 Km/Charge

1300 x 1000 mm

1364 x 640 x 1345 mm

Scanning Solution, Foldable & Detachable Bed

Speed Up Dispatch by 30%