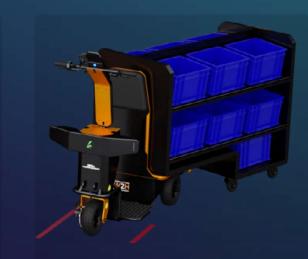

#### **14 Tote Configuration**

Upto 250 Kgs\*

15-25 Km/Charge

14 Totes (400 x 300 x 230 mm)

#### 2240 x 700 x 1345 mm

Multi Order Scanning & Multi Order Picking

Improve Pick Efficiency by 30%

© Greendzine Technologies Pvt. Ltd