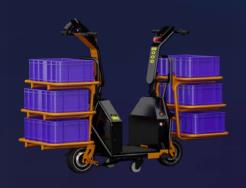

**4 Tote Configuration** 

Upto 120 Kgs\*

15-25 Km/Charge

4

1805 x 630 x 1315 mm

Picking Solution, IOT, Voice Based Picking

Increase in Picker Productivity by 30%

**6 Tote Configuration** 