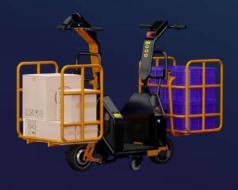

15-25 Km/Charge

2

1805 x 630 x 1315 mm

Picking Solution, IOT, Voice Based Picking

Reduction in Training Cost by 50%

**Ladder Configuration** 

Upto 120 Kgs\*

15-25 Km/Charge