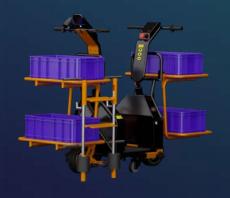

Upto 120 Kgs\*

15-25 Km/Charge

6

1805 x 630 x 1315 mm

Picking Solution, IOT, Voice Based Picking

Increase in Picking Accuracy by 100%

**Custom Tote Configuration** 

Upto 120 Kgs\*