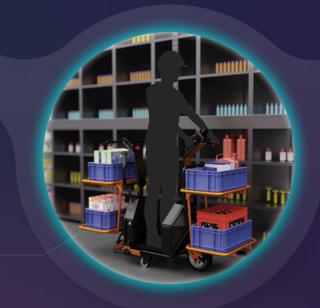

## MOPTro® SNAIL

Warehouse To Home Solution

**4 Tote Configuration** 

Upto 120 Kgs\*

15-25 Km/Charge

4

1805 x 630 x 1315 mm

Picking Solution, IOT, Voice Based Picking

Increase in Picker Productivity by 30%

**6 Tote Configuration** 