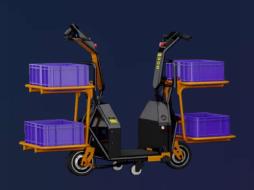

**4 Tote Configuration** 

Upto 120 Kgs\*

15-25 Km/Charge

4

1805 x 630 x 1315 mm

Picking Solution, IOT, Voice Based Picking

Increase in Picker Productivity by 30%

**6 Tote Configuration** 

Upto 120 Kgs\*

15-25 Km/Charge

6

1805 x 630 x 1315 mm

Picking Solution, IOT, Voice Based Picking

Increase in Picking Accuracy by 100%

**Custom Tote Configuration** 

Upto 120 Kgs\*