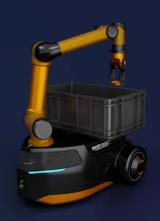

**WASP-PICKING** 

Robotic Picking

Upto 20 Kgs\*

3-5 Kmph

15-25 Km/Charge

4 Hrs

Connected, Autonomous, Shared, Electric

**WASP-PICKING** 