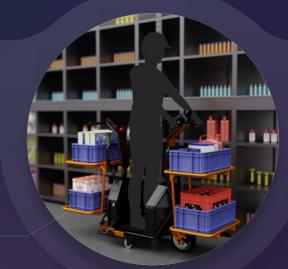

Human Assisted Picking

Upto 40 Kgs\*

3-5 Kmph

15-25 Km/Charge

4 Hrs

Connected, Autonomous, Shared, Electric

**WASP-PUTAWAY** 

**Human Assisted Putaway** 