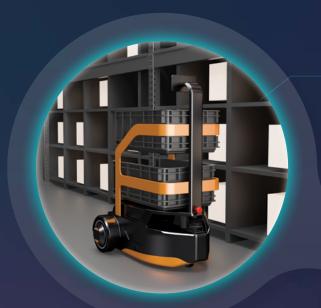

**WASP-PICKING** 

Robotic Picking

Upto 20 Kgs\*

3-5 Kmph

15-25 Km/Charge

4 Hrs

Connected, Autonomous, Shared, Electric

**WASP-PICKING** 