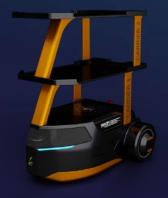

**WASP-PICKING** 

Robotic Picking

Upto 20 Kgs\*

3-5 Kmph

15-25 Km/Charge

4 Hrs

Connected, Autonomous, Shared, Electric

**WASP-PICKING** 