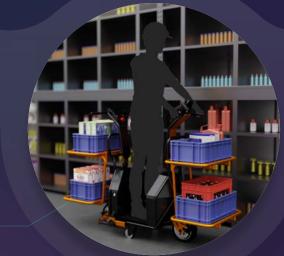

Human Assisted Picking

Upto 40 Kgs\*

3-5 Kmph

15-25 Km/Charge

4 Hrs

Connected, Autonomous, Shared, Electric

**WASP-PUTAWAY** 

**Human Assisted Putaway** 

Upto 40 Kgs\*

3-5 Kmph

15-25 Km/Charge

4 Hrs

Connected, Autonomous, Shared, Electric

**WASP-DISPATCH** 

Dispatch

Upto 200 Kgs\*