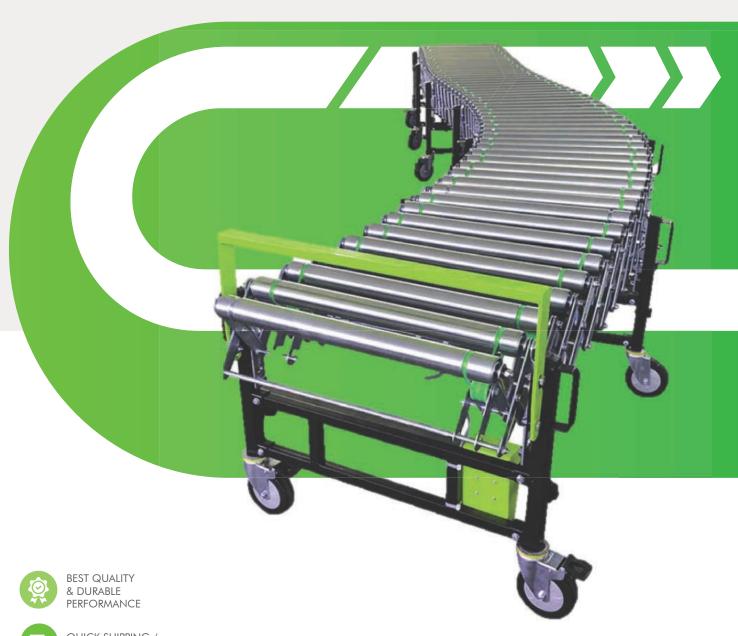

QUICK SHIPPING / FAST DELIVERY OPTION

BEST FOR LOADING/ UNLOADING

FLEXIBLE ROLLER **CONVEYORS** 

# FLEXIBLE ROLLER CONVEYORS-POWERED & GRAVITY

- Best suitable in truck loading/unloading application
- · Requires less storage space when fully retracted
- · Available in both mild steel and stainless-steel structure
- Weight carrying capacity up to 95 kg / meter in powered flexible conveyor system which is highest in the industry
- · Powered conveyor is suitable for transfer any products at variable speed
- Less maintenance
- Self tracking design
- Mostly Used in all General Applications area
- Heavy duty 5° castor wheel
- · Handles at each end of units

#### **OPTIONS**

- Photo sensor for package stop
- Zero pressure accumulation
- Master/Slave provision to connect multiple conveyors
- Side guides

### **AVAILABLE**

in two standard width options.

- 600mm
- 800mm