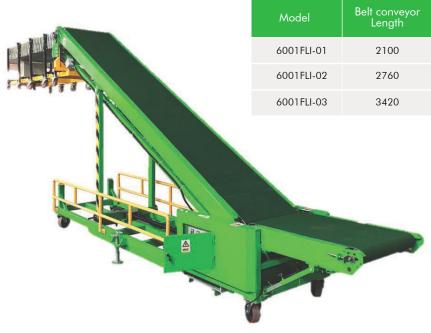

# INCLINED BELT CONVEYOR WITH FLEXIBLE CONVEYOR

- Best suitable for automatic truck loading/unloading application.
- Inclined belt conveyor with hydraulic adjustment gives flexibility to load/unload different height vehicles.
- Best suitable for small vehicles loading/unloading up to 20 feet.
- Weight carrying capacity up to 50 kg / meter.

# Notes

Flexible conveyor Length

3645

4860

6075

 Conveyors dimensions different from above will be available on request as per application.

600, 800

600, 800

600, 800

800 – 1000

800 - 1000

800 - 1000

 Conveyor height and angle available on request as per application.