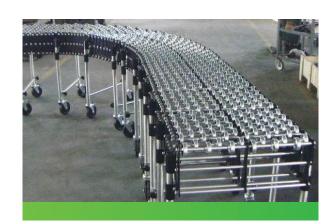

# FLEXIBLE ROLLER CONVEYORS-POWERED & GRAVITY

- Best suitable in truck loading/unloading application
- · Requires less storage space when fully retracted
- · Available in both mild steel and stainless-steel structure
- Weight carrying capacity up to 95 kg / meter in powered flexible conveyor system which is highest in the industry
- · Powered conveyor is suitable for transfer any products at variable speed
- Less maintenance
- Self tracking design
- Mostly Used in all General Applications area
- Heavy duty 5° castor wheel
- · Handles at each end of units

### **AVAILABLE**

in two standard width options.

- 600mm
- 800mm

# 1:3 Expandable Length

| Model     | Close<br>Length | Open<br>Length | Width    | Height     | Speed<br>(mpm) | Power<br>(W) |
|-----------|-----------------|----------------|----------|------------|----------------|--------------|
| 6001FL-03 | 1377            | 3645           | 600, 800 | 800 – 1000 | 10 – 20        | 270          |
| 6001FL-04 | 1836            | 4860           | 600, 800 | 800 – 1000 | 10 – 20        | 360          |
| 6001FL-05 | 2295            | 6075           | 600, 800 | 800 – 1000 | 10 – 20        | 450          |
| 6001FL-06 | 2754            | 7290           | 600, 800 | 800 – 1000 | 10 – 20        | 540          |
| 6001FL-07 | 3213            | 8505           | 600, 800 | 800 – 1000 | 10 – 20        | 630          |
| 6001FL-08 | 3672            | 9720           | 600, 800 | 800 – 1000 | 10 – 20        | 720          |