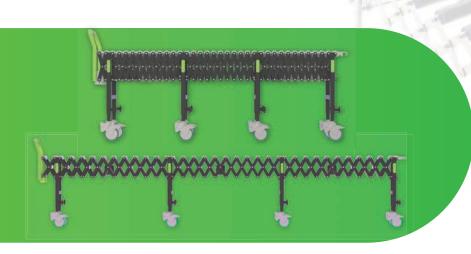

# 1:3 Expandable Length

| Model     | Close<br>Length | Open<br>Length | Width    | Height     | Speed<br>(mpm) | Power<br>(W) |
|-----------|-----------------|----------------|----------|------------|----------------|--------------|
| 6001FL-03 | 1377            | 3645           | 600, 800 | 800 – 1000 | 10 – 20        | 270          |
| 6001FL-04 | 1836            | 4860           | 600, 800 | 800 – 1000 | 10 – 20        | 360          |
| 6001FL-05 | 2295            | 6075           | 600, 800 | 800 – 1000 | 10 – 20        | 450          |
| 6001FL-06 | 2754            | 7290           | 600, 800 | 800 – 1000 | 10 – 20        | 540          |
| 6001FL-07 | 3213            | 8505           | 600, 800 | 800 – 1000 | 10 – 20        | 630          |
| 6001FL-08 | 3672            | 9720           | 600, 800 | 800 – 1000 | 10 – 20        | 720          |

# Notes

Flexible conveyor Length

3645

4860

6075

 Conveyors dimensions different from above will be available on request as per application.

600, 800

600, 800

600, 800

800 – 1000

800 - 1000

800 - 1000

 Conveyor height and angle available on request as per application.