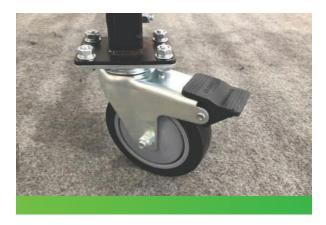

# FLEXIBLE ROLLER CONVEYORS-POWERED & GRAVITY

- Best suitable in truck loading/unloading application
- · Requires less storage space when fully retracted
- · Available in both mild steel and stainless-steel structure
- Weight carrying capacity up to 95 kg / meter in powered flexible conveyor system which is highest in the industry
- · Powered conveyor is suitable for transfer any products at variable speed
- Less maintenance
- Self tracking design
- Mostly Used in all General Applications area
- Heavy duty 5° castor wheel
- · Handles at each end of units

**PU O Ring** 

**Skate Wheel Type** 

5 inch dia plate type castor wheel

**Optional steel skate wheel** 